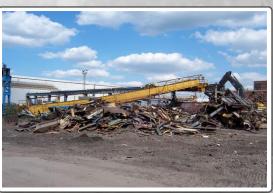

A number of old, derelict buildings across the site were cleared, and some 1000 tonnes of scrap re-processed by Corus.

The success of the Demolition Project was due to a combination of Ron Hull Demolition Ltd's vast knowledge of the Scunthorpe Site and excellent working relationships with the Client, built up over a number of years.