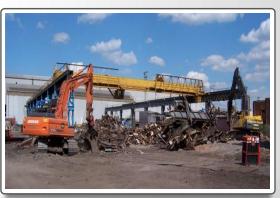

## Mill Clean Up Cleans Up!

Through working with Specialist Demolition Contractor, Ron Hull Demolition Ltd of Rotherham, Corus Scunthorpe Heavy Section Mill achieved substantial savings through a series of selected demolitions.

A number of old, derelict buildings across the site were cleared, and some 1000 tonnes of scrap re-processed by Corus.

The success of the Demolition Project was due to a combination of Ron Hull Demolition Ltd's vast knowledge of the Scunthorpe Site and excellent working relationships with the Client, built up over a number of years.